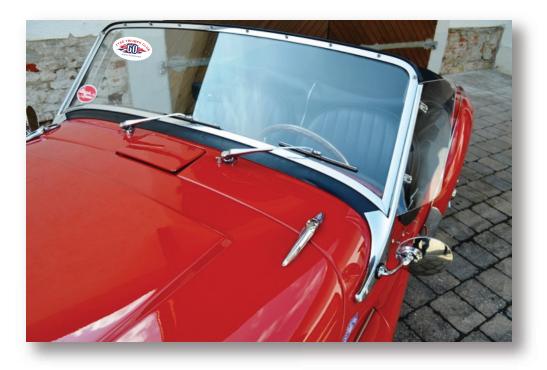

## Dash Plaque

Nickel with white, red and blue hard enamel.

Size is 3" x 2" x .079"

Window Cling

NOTE: One free with Banquet attendance