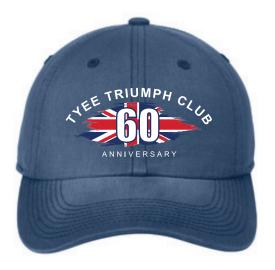

#### **Unstructured Low Profile Hats**

Crown Height 6 3/4 Bill/Visor Length 3 Closure: Hook and loop Adjustable to fit varying head size

**Charcoal Grey** 