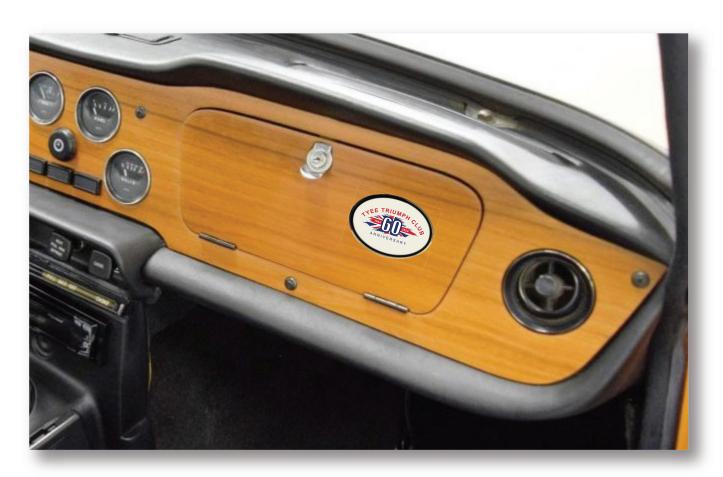

## Dash Plaque

Nickel with white, red and blue hard enamel.

Size is 3" x 2" x .079"

Window Cling

NOTE: One free with Banquet attendance