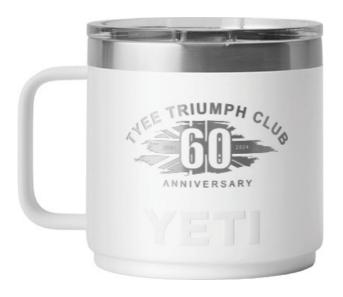

### Yeti 14oz Stackable Mug with Magslider Lid

- Splash resistant
- Easy grip handle
- Dishwasher safe
- Stackable

NOTE: Only available through pre-order