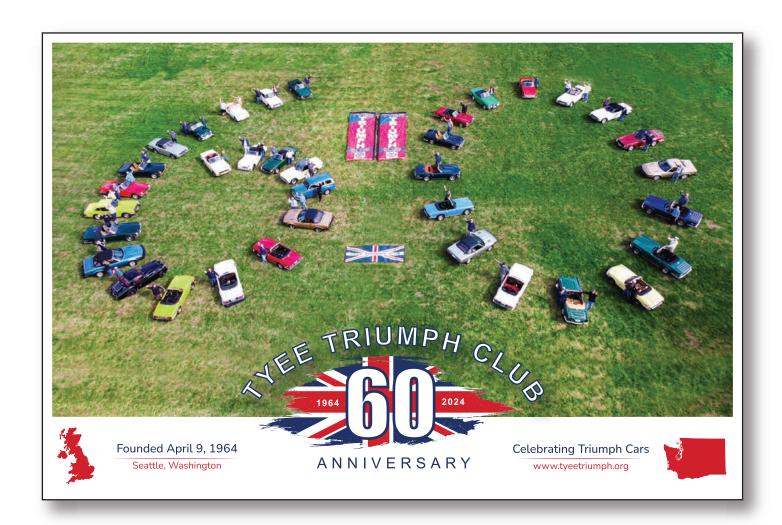

# Indigo T-Shirts



Mens sizes: X-Small to 3X-Large



Ladies sizes: X-Small to 3X-Large

#### **Unstructured Low Profile Hats**

Crown Height 6 3/4 Bill/Visor Length 3 Closure: Hook and loop Adjustable to fit varying head size







**Charcoal Grey** 

### Structured High Profile Hat

Crown Height 6 3/4 Bill/Visor Length 2 5/8 Closure: Hook and loop

Adjustable to fit varying head sizes



Charcoal



2-sided Scarf with Knitted Design



Poster





## Dash Plaque

Nickel with white, red and blue hard enamel.

Size is 3" x 2" x .079"







Window Cling

NOTE: One free with Banquet attendance



### Yeti 14oz Stackable Mug with Magslider Lid

- Splash resistant
- Easy grip handle
- Dishwasher safe
- Stackable

NOTE: Only available through pre-order