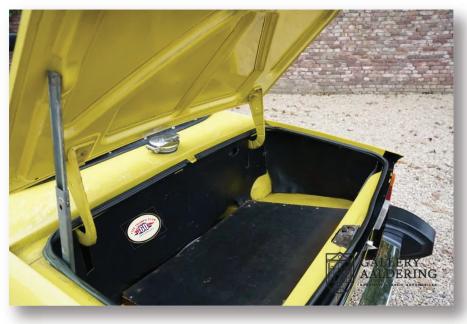

## Dash Plaque

Nickel with white, red and blue hard enamel.

Size is 3" x 2" x .079"

Window Cling

NOTE: One free with Banquet attendance